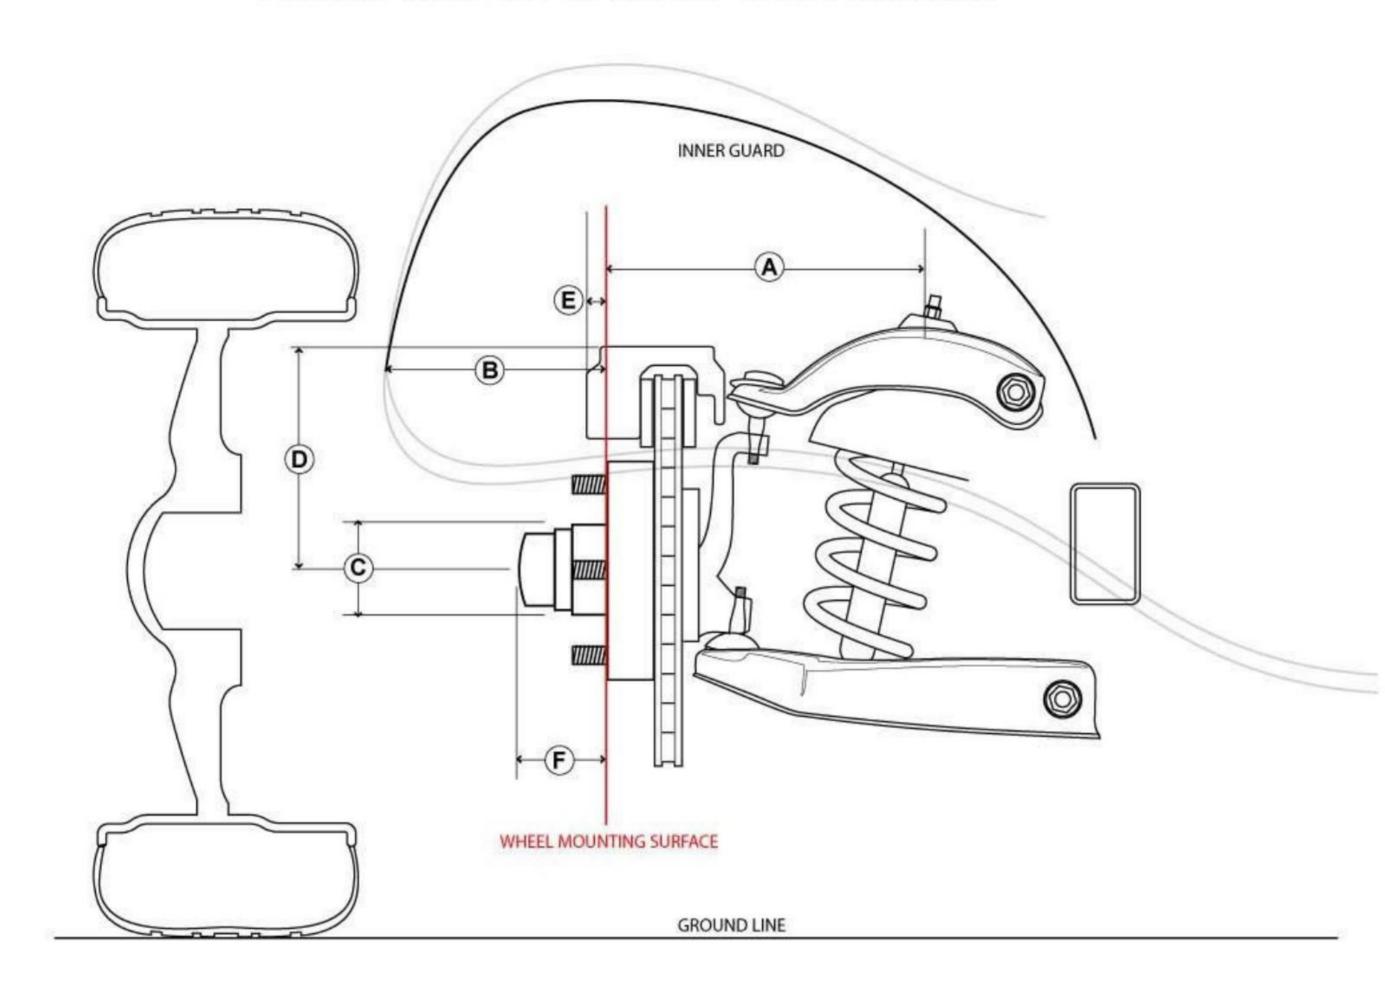

## FRONT WHEEL SECTION - DISC BRAKES

| CUSTOMER NAME       | MOUNTING SURFACE TO FIRST OBSTRUCTION CHASSIS SIDE |
|---------------------|----------------------------------------------------|
| PHONE               | MOUNTING SURFACE TO                                |
| FAX                 | MOUNTING SURFACE TO INSIDE FENDER                  |
| MAKE                | C HUB DIAMETER                                     |
| MODEL               |                                                    |
| YEAR                | BRAKE DIAMETER: CENTRE TO TOP OP CALIPER (x2)      |
| BOLT PATTERN        | PROTRUSION OF CALIPER PAST MOUNTING SURFACE        |
| ORIGINAL WHEEL SIZE |                                                    |
| ORIGINAL TYRE SIZE  | F HUB LENGTH                                       |

FORMS TO BE FILLED OUT AT COMPRESSED HEIGHT JACK SUSPENSION UP INTO GUARD CAVITY

RETURN FORM TO <a href="mailto:linfo@wheelboyz.com.au">lnfo@wheelboyz.com.au</a>