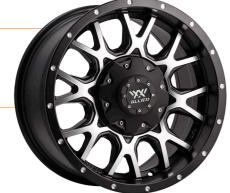

SIZES

# HOSTILE

### FINISH

SATIN BLACK

SIZES

17x8 18x8







# PW100P



# PW100S



# **SUPERLITE**

**FINISH** SPARKLE SILVER MACHINED LIP SIZES 13x6 17x7 13x7 17x8 15x6 17x9.5 15x7 15x8 15x10

# **CHALLENGER**



# CHALLENGER

**FINISH** 

SIZES

15x7 15x8 15x10 17x7 17x8 17x10



SUPERLITE SPARKLE SILVER MACHINED LIP 13X7

SUPERLITE SPARKLE SILVER MACHINED LIP 15X10

# **FORMULA**





# **FORMULA**

#### **FINISH**

GOLD MACHINED EDGE



### FINISH

GLOSS BLACK MACHINED

**HOTWIRE** 

#### SIZES

13x5 17x7 13x7 17x8 15x7 17x10 15x8 15x10



# CHARGER



# **MAGNUM**

#### **FINISH**

GLOSS BLACK MACHINED

15x7 15x8 17x7 17x8







# **BRUTE**

**FINISH** 

SATIN BLACK

SIZES

16x8 17x8.5 18x8.5

STAGGERED OFFSET FOR 79 SERIES LANDCRUISER 50MM REAR TRACK CORRECTION AVAILABLE





# **BRUTE**

#### **FINISH**

BRONZE FACE BLACK LIP

SIZES

STAGGERED OFFSET FOR 79 SERIES LANDCRUISER 50MM REAR TRACK CORRECTION AVAILABLE

#### **FINISH**

17x9 18x9



# **BYRON**

SATIN BLACK

SIZES



# **ROCK**

#### **FINISH**

BLACK DARK TINT FACE

SIZES

17x9 18x9



# **ROCK**

#### **FINISH**

SATIN BLACK MILLED

SIZES

17x9 18x9



# **SAVVANA**

#### **FINISH**

BLACK MACHINED

#### SIZES

16x8 17x10

STAGGERED OFFSET FOR 79 SERIES LANDCRUISER 50MM REAR TRACK CORRECTION AVAILABLE



# **BYRON**

MACHINED FACE

SIZES

17x9 18x9



# **GOANNA**

### FINISH

SATIN BLACK

SIZES

16x8 17x9 18x9



WHEELBOYZ, YOUR CUSTOM FITMENT SPECIALISTS, ALLIED WHEELS can be custom engineered to suit your 5, 6, 7, 8 Stud 4x4/SUV

# **SAVVANA**

#### **FINISH**

SILVER MACHINED

SIZES

16x8 17x