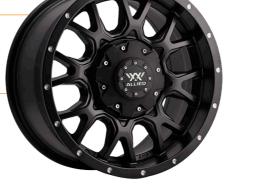

CHALLENGER**



# CHALLENGER

**FINISH** 

SIZES

15x7 15x8 15x10 17x7 17x8 17x10



SUPERLITE SPARKLE SILVER MACHINED LIP 13X7

SUPERLITE SPARKLE SILVER MACHINED LIP 15X10

# **FORMULA**





# **FORMULA**

#### **FINISH**

GOLD MACHINED EDGE



### FINISH

GLOSS BLACK MACHINED

**HOTWIRE** 

#### SIZES

13x5 17x7 13x7 17x8 15x7 17x10 15x8 15x10



# CHARGER



# **MAGNUM**

#### **FINISH**

GLOSS BLACK MACHINED

15x7 15x8 17x7 17x8







# **BRUTE**

**FINISH** 

SATIN BLACK

SIZES

16x8 17x8.5 18x8.5

STAGGERED OFFSET FOR 79 SERIES LANDCRUISER 50MM REAR TRACK CORRECTION AVAILABLE





# **BRUTE**

#### **FINISH**

BRONZE FACE BLACK LIP

SIZES

STAGGERED OFFSET FOR 79 SERIES LANDCRUISER 50MM REAR TRACK CORRECTION AVAILABLE

#### **FINISH**

17x9 18x9



# **BYRON**

SATIN BLACK

SIZES



# **ROCK**

#### **FINISH**

BLACK DARK TINT FACE

SIZES

17x9 18x9



# **ROCK**

#### **FINISH**

SATIN BLACK MILLED

SIZES

17x9 18x9



# **SAVVANA**

#### **FINISH**

BLACK MACHINED

#### SIZES

16x8 17x10

STAGGERED OFFSET FOR 79 SERIES LANDCRUISER 50MM REAR TRACK CORRECTION AVAILABLE



# **BYRON**

MACHINED FACE

SIZES

17x9 18x9



# **GOANNA**

### FINISH

SATIN BLACK

SIZES

16x8 17x9 18x9



WHEELBOYZ, YOUR CUSTOM FITMENT SPECIALISTS, ALLIED WHEELS can be custom engineered to suit your 5, 6, 7, 8 Stud 4x4/SUV

# **SAVVANA**

#### **FINISH**

SILVER MACHINED

SIZES

16x8 17x10

STAGGERED OFFSET FOR 79 SERIES LANDCRUISER 50MM REAR TRACK CORRECTION AVAILABLE



# **SAVVANA BEADLOCK**

#### **GENUINE BEADLOCK**

#### **FINISH**

BLACK MACHINED

SIZES

16x8 17x8



## RATTLER BEAD