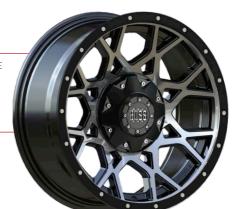

**CATALOGUE 2023** 

# ABOUT WHEEL-BOYZ

WheelBoyz, Australia's superior manufacturer of high-quality, high-performance 4×4 and classic passenger car alloy wheels. Designed for extreme off-roading and track conditions our brands ALLIED, BOSS and PERFORMANCE are leaders in their fields for performance, reliability, and striking designs. WheelBoyz, your custom fitment specialists, custom engineers ALLIED, BOSS and PERFORMANCE wheels to suit your vehicle requirements.

# CONTENTS



PAGES 4-7 BOSS WHEELS



PAGES 8-10
PERFORMANCE WHEELS



PAGES 11-15 Allied Wheels





# FINK

### FINISH

GLOSS BLACK MILLED

SIZES

18x9 20x9



# PANTHA

#### **FINISH**

BLACK MACHINED FACE

SIZES

17x9.5 18x9.5



# PANTHA

### **FINISH**

GLOSS CANDY RED

SIZES

10.05



# PANTHA

**FINISH** 

SATIN BLACK

SIZES

17x9.5





# VAPOR

FINISH

SATIN BLACK

17x9 18x9



# **VEGAS**

**FINISH** 

POLISHED

SIZES



FINISH

SATIN BLACK MILLED

SIZES



# HOSTILE

### FINISH

GLOSS BLACK MILLED

SIZES

17x8 18x8

HIGH LOAD AND HIGH OFFSET FITMENT PERFECT FOR FOR SUV, VANS AND 4X4



# **HOSTILE NEW FINISH 2023**

#### **FINISH**

GLOSS PLATINUM

SIZES

# HOSTILE

### FINISH

SATIN BLACK

SIZES

17x8 18x8







# PW100P



# PW100S



# **SUPERLITE**

**FINISH** SPARKLE SILVER MACHINED LIP SIZES 13x6 17x7 13x7 17x8 15x6 17x9.5 15x7 15x8 15x10

# **CHALLENGER**



# CHALLENGER

**FINISH** 

SIZES

15x7 15x8 15x10 17x7 17x8 17x10



SUPERLITE SPARKLE SILVER MACHINED LIP 13X7

SUPERLITE SPARKLE SILVER MAC