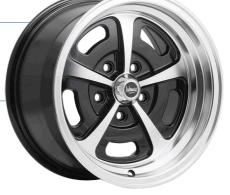

SIZES

17x8 18x8

HIGH LOAD AND HIGH OFFSET FITMENT PERFECT FOR FOR SUV, VANS AND 4X4



# **HOSTILE NEW FINISH 2023**

#### **FINISH**

GLOSS PLATINUM

SIZES

# HOSTILE

### FINISH

SATIN BLACK

SIZES

17x8 18x8







# PW100P



# PW100S



# **SUPERLITE**

**FINISH** SPARKLE SILVER MACHINED LIP SIZES 13x6 17x7 13x7 17x8 15x6 17x9.5 15x7 15x8 15x10

# **CHALLENGER**



# CHALLENGER

**FINISH** 

SIZES

15x7 15x8 15x10 17x7 17x8 17x10



SUPERLITE SPARKLE SILVER MACHINED LIP 13X7

SUPERLITE SPARKLE SILVER MACHINED LIP 15X10

# **FORMULA**





# **FORMULA**

#### **FINISH**

GOLD MACHINED EDGE



### FINISH

GLOSS BLACK MACHINED

**HOTWIRE** 

#### SIZES

13x5 17x7 13x7 17x8 15x7 17x10 15x8 15x10



# CHARGER



# **MAGNUM**

#### **FINISH**

GLOSS BLACK MACHINED

15x7 15x8 17x7 17x8







# **BRUTE**

**FINISH** 

SATIN BLACK

SIZES

16x8 17x8.5 18x8.5

STAGGERED OFFSET FOR 79 SERIES LANDCRUISER 50MM REAR TRACK CORRECTION AVAILABLE





# **BRUTE**

#### **FINISH**

BRONZE FACE BLACK LIP

SIZES

STAGGERED OFFSET FOR 79 SERIES LANDCRUISER 50MM REAR TRACK CORRECTION AVAILABLE

#### **FINISH**

17x9 18x9



# **BYRON**

SATIN BLACK

SIZES



# **ROCK**

#### **FINISH**

BLACK DARK TINT FACE

SIZES

17x9 18x9



# **ROCK**

#### **FINISH**

SATIN BLACK MILLED

SIZES

17x9 18x9



# **SAVVANA**

#### **FINISH**

BLACK MACHINED

#### SIZES

16x8 17x10

STAGGERED OFFSET FOR 79 SERIES LANDCRUISER 50MM REAR TRACK CORRECTION AVAILABLE



# **BYRON**

MACHINED FACE

SIZES

17x9 18x9



# **GOANNA**

### FINISH

SATIN BLACK

SIZES

16x8 17x9 18x9



WHEELBOYZ, YOUR CUSTOM FITMENT