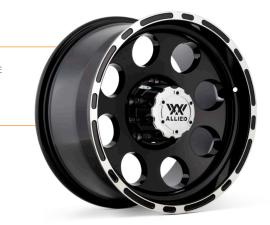

INISH**

BLACK MACHINED

#### SIZES

16x8 17x10

STAGGERED OFFSET FOR 79 SERIES LANDCRUISER 50MM REAR TRACK CORRECTION AVAILABLE



# **BYRON**

MACHINED FACE

SIZES

17x9 18x9



# **GOANNA**

### FINISH

SATIN BLACK

SIZES

16x8 17x9 18x9



WHEELBOYZ, YOUR CUSTOM FITMENT SPECIALISTS, ALLIED WHEELS can be custom engineered to suit your 5, 6, 7, 8 Stud 4x4/SUV

# **SAVVANA**

#### **FINISH**

SILVER MACHINED

SIZES

16x8 17x10

STAGGERED OFFSET FOR 79 SERIES LANDCRUISER 50MM REAR TRACK CORRECTION AVAILABLE



# **SAVVANA BEADLOCK**

#### **GENUINE BEADLOCK**

#### **FINISH**

BLACK MACHINED

SIZES

16x8 17x8



## RATTLER BEADLOCK

#### GENUINE BEADLOCK

#### **FINISH**

SATIN BLACK MILLED

SIZES



PAGE 12



# **THUNDER**

# FINISH

GLOSS BLACK MACHINED EDGE

## SIZES

16x8 16x10 17x9



# **THUNDER**

## FINISH

MACHINED FACE BLACK WINDOW

#### SIZES

16x10 17x9



# **THUNDER**

# FINISH

POLISHED

## SIZES

16x10







# WAREHOUSE | SHOWROOM

**CUSTOM FITMENT SPECIALISTS | CNC WORKSHOP** 

- A 1/26 Neon St Sumner Park Qld 4074
- P | 07 3088 8022
- E | info@wheelboyz.com.au
- W | wheelboyz.com.au