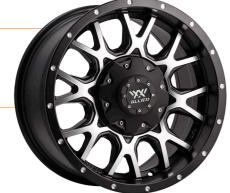

# HOSTILE

### FINISH

GLOSS BLACK MILLED

SIZES

17x8 18x8

HIGH LOAD AND HIGH OFFSET FITMENT PERFECT FOR FOR SUV, VANS AND 4X4