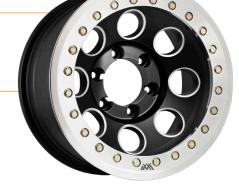

# **BRUTE**

**FINISH** 

SATIN BLACK

SIZES

16x8 17x8.5 18x8.5

STAGGERED OFFSET FOR 79 SERIES LANDCRUISER 50MM REAR TRACK CORRECTION AVAILABLE