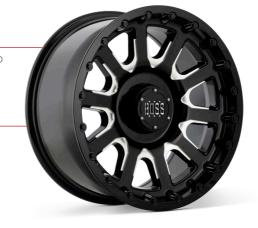

**CATALOGUE 2023** 

# ABOUT WHEEL-BOYZ

WheelBoyz, Australia's superior manufacturer of high-quality, high-performance 4×4 and classic passenger car alloy wheels. Designed for extreme off-roading and track conditions our brands ALLIED, BOSS and PERFORMANCE are leaders in their fields for performance, reliability, and striking designs. WheelBoyz, your custom fitment specialists, custom engineers ALLIED, BOSS and PERFORMANCE wheels to suit your vehicle requirements.

# CONTENTS



PAGES 4-7 BOSS WHEELS



PAGES 8-10
PERFORMANCE WHEELS



PAGES 11-15 Allied Wheels





# FINK

### FINISH

GLOSS BLACK MILLED

SIZES

18x9 20x9



# PANTHA

#### **FINISH**

BLACK MACHINED FACE

SIZES

17x9.5 18x9.5



# PANTHA

### **FINISH**

GLOSS CANDY RED

SIZES

10.05



# PANTHA

**FINISH** 

SATIN BLACK

SIZES

17x9.5





# VAPOR

FINISH

SATIN BLACK

17x9 18x9



# **VEGAS**

**FINISH** 

POLISHED

SIZES



FINISH

SATIN BLACK MILLED

SIZES



# HOSTILE

### FINISH

GLOSS BLACK MILLED

SIZES

17x8 18x8

HIGH LOAD AND HIGH OFFSET FITMENT PERFECT FOR FOR SUV, VANS AND 4X4



# **HOSTILE NEW FINISH 2023**

#### **FINISH**

GLOSS PLATINUM

SIZES

# HOSTILE

### FINISH

SATIN BLACK

SIZES

17x8 18x8







# PW100P



# PW100S



# **SUPERLITE**

**FINISH** SPARKLE SILVER MACHINED LIP SIZES 13x6 17x7 13x7 17x8 15x6 17x9.5 15x7 15x8 15x10

# **CHALLENGER**



# CHALLENGER

**FINISH** 

SIZES

15x7 15x8 15x10 17x7 17x8 17x10