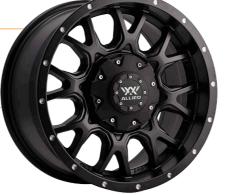

8 15x6 17x9.5 15x7 15x8 15x10

# **CHALLENGER**



# CHALLENGER

**FINISH** 

SIZES

15x7 15x8 15x10 17x7 17x8 17x10



SUPERLITE SPARKLE SILVER MACHINED LIP 13X7

SUPERLITE SPARKLE SILVER MACHINED LIP 15X10

# **FORMULA**





# **FORMULA**

#### **FINISH**

GOLD MACHINED EDGE



### FINISH

GLOSS BLACK MACHINED

**HOTWIRE** 

#### SIZES

13x5 17x7 13x7 17x8 15x7 17x10 15x8 15x10



# CHARGER



# **MAGNUM**

#### **FINISH**

GLOSS BLACK MACHINED

15x7 15x8 17x7 17x8







# **BRUTE**

**FINISH** 

SATIN BLACK

SIZES

16x8 17x8.5 18x8.5

STAGGERED OFFSET FOR 79 SERIES LANDCRUISER 50MM REAR TRACK CORRECTION AVAILABLE





# **BRUTE**

#### **FINISH**

BRONZE FACE BLACK LIP

SIZES

STAGGERED OFFSET FOR 79 SERIES LANDCRUISER 50MM REAR TRACK CORRECTION AVAILABLE

#### **FINISH**

17x9 18x9



# **BYRON**

SATIN BLACK

SIZES



# **ROCK**

#### **FINISH**

BLACK DARK TINT FACE

SIZES

17x9 18x9



# **ROCK**

#### **FINISH**

SATIN BLACK MILLED

SIZES

17x9 18x9



# **SAVVANA**

#### **FINISH**

BLACK MACHINED

#### SIZES

16x8 17x10

STAGGERED OFFSET FOR 79 SERIES LANDCRUISER 50MM REAR TRACK CORRECTION AVAILABLE



# **BYRON**

MACHINED FACE

SIZES

17x9 18x9



# **GOANNA**

### FINISH

SATIN BLACK

SIZES

16x8 17x9 18x9



WHEELBOYZ, YOUR CUSTOM FITMENT SPECIALISTS, ALLIED WHEELS can be custom engineered to suit your 5, 6, 7, 8 Stud 4x4/SUV

# **SAVVANA**

#### **FINISH**

SILVER MACHINED

SIZES

16x8 17x10

STAGGERED OFFSET FOR 79 SERIES LANDCRUISER 50MM REAR TRACK CORRECTION AVAILABLE



# **SAVVANA BEADLOCK**

#### **GENUINE BEADLOCK**

#### **FINISH**

BLACK MACHINED