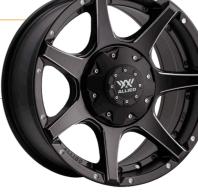

# **GOANNA**

### FINISH

SATIN BLACK

SIZES

16x8 17x9 18x9

WHEELBOYZ, YOUR CUSTOM FITMENT SPECIALISTS, ALLIED WHEELS can be custom engineered to suit your 5, 6, 7, 8 Stud 4x4/SUV