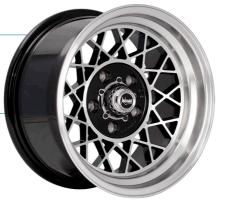

# CHALLENGER

**FINISH** 

SIZES

15x7 15x8 15x10 17x7 17x8 17x10

SUPERLITE SPARKLE SILVER MACHINED LIP 13X7

SUPERLITE SPARKLE SILVER MACHINED LIP 15X10