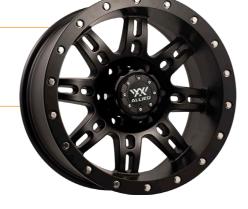

MACHINED

15x7 15x8 17x7 17x8







# **BRUTE**

**FINISH** 

SATIN BLACK

SIZES

16x8 17x8.5 18x8.5

STAGGERED OFFSET FOR 79 SERIES LANDCRUISER 50MM REAR TRACK CORRECTION AVAILABLE





# **BRUTE**

#### **FINISH**

BRONZE FACE BLACK LIP

SIZES

STAGGERED OFFSET FOR 79 SERIES LANDCRUISER 50MM REAR TRACK CORRECTION AVAILABLE

#### **FINISH**

17x9 18x9



# **BYRON**

SATIN BLACK

SIZES



# **ROCK**

#### **FINISH**

BLACK DARK TINT FACE

SIZES

17x9 18x9



# **ROCK**

#### **FINISH**

SATIN BLACK MILLED

SIZES

17x9 18x9



# **SAVVANA**

#### **FINISH**

BLACK MACHINED

#### SIZES

16x8 17x10

STAGGERED OFFSET FOR 79 SERIES LANDCRUISER 50MM REAR TRACK CORRECTION AVAILABLE



# **BYRON**

MACHINED FACE

SIZES

17x9 18x9



# **GOANNA**

### FINISH

SATIN BLACK

SIZES

16x8 17x9 18x9



WHEELBOYZ, YOUR CUSTOM FITMENT SPECIALISTS, ALLIED WHEELS can be custom engineered to suit your 5, 6, 7, 8 Stud 4x4/SUV

# **SAVVANA**

#### **FINISH**

SILVER MACHINED

SIZES

16x8 17x10

STAGGERED OFFSET FOR 79 SERIES LANDCRUISER 50MM REAR TRACK CORRECTION AVAILABLE



# **SAVVANA BEADLOCK**

#### **GENUINE BEADLOCK**

#### **FINISH**

BLACK MACHINED

SIZES

16x8 17x8



## RATTLER BEADLOCK

#### GENUINE BEADLOCK

#### **FINISH**

SATIN BLACK MILLED

SIZES



PAGE 12



# **THUNDER**

# FINISH

GLOSS BLACK MACHINED EDGE

## SIZES

16x8 16x10 17x9



# **THUNDER**

## FINISH

MACHINED FACE BLACK WINDOW

#### SIZES

16x10 17x9



# **THUNDER**

# FINISH

POLISHED

## SIZES

16x10







# WAREHOUSE | SHOWROOM

**CUSTOM FITMENT SPECIALISTS | CNC WORKSHOP** 

- A 1/26 Neon St Sumner Park Q