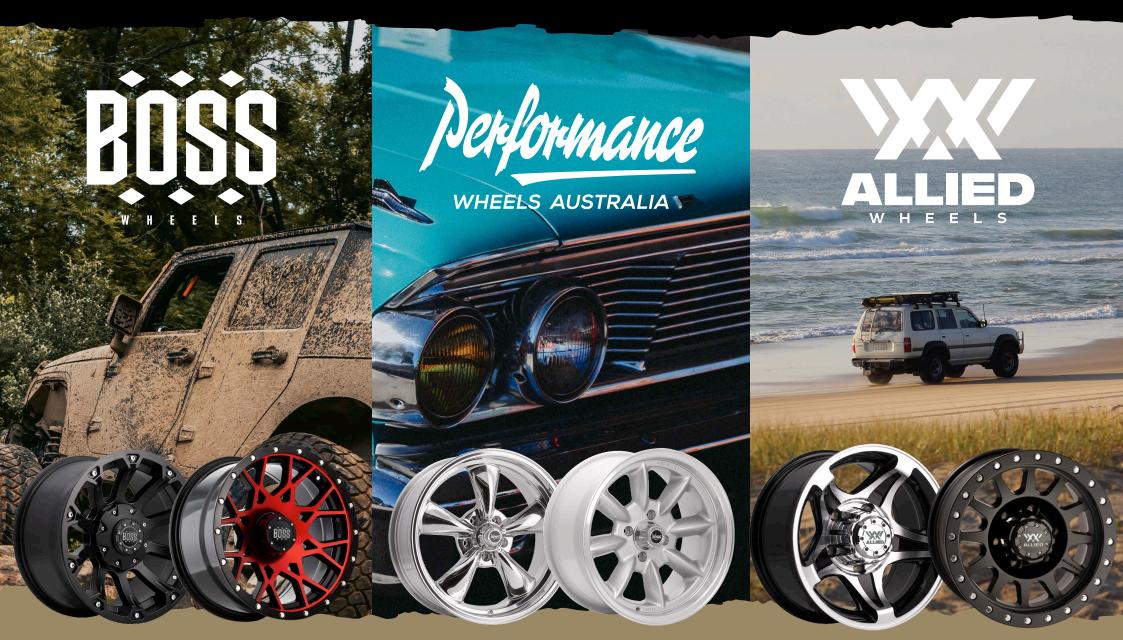

# ABOUT WHEEL-BOYZ

WheelBoyz, Australia's superior manufacturer of high-quality, high-performance 4×4 and classic passenger car alloy wheels. Designed for extreme off-roading and track conditions our brands ALLIED, BOSS and PERFORMANCE are leaders in their fields for performance, reliability, and striking designs. WheelBoyz, your custom fitment specialists, custom engineers ALLIED, BOSS and PERFORMANCE wheels to suit your vehicle requirements.

# CONTENTS

PAGES 4-7 BOSS WHEELS

PAGES 8-10
PERFORMANCE WHEELS

PAGES 11-15 Allied Wheels