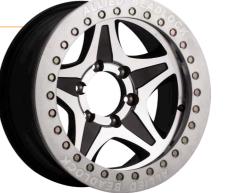

# **SAVVANA BEADLOCK**

#### **GENUINE BEADLOCK**

#### **FINISH**

BLACK MACHINED

SIZES

16x8 17x8