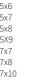

# **SUPERLITE**

**FINISH** SPARKLE SILVER MACHINED LIP SIZES 13x6 17x7 13x7 17x8 15x6 17x9.5 15x7 15x8 15x10