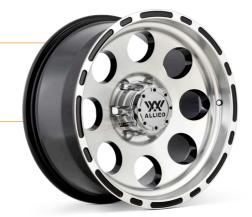

LANDCRUISER 50MM REAR TRACK CORRECTION AVAILABLE



# **BYRON**

MACHINED FACE

SIZES

17x9 18x9



# **GOANNA**

### FINISH

SATIN BLACK

SIZES

16x8 17x9 18x9



WHEELBOYZ, YOUR CUSTOM FITMENT SPECIALISTS, ALLIED WHEELS can be custom engineered to suit your 5, 6, 7, 8 Stud 4x4/SUV

# **SAVVANA**

#### **FINISH**

SILVER MACHINED

SIZES

16x8 17x10

STAGGERED OFFSET FOR 79 SERIES LANDCRUISER 50MM REAR TRACK CORRECTION AVAILABLE



# **SAVVANA BEADLOCK**

#### **GENUINE BEADLOCK**

#### **FINISH**

BLACK MACHINED

SIZES

16x8 17x8



## RATTLER BEADLOCK

#### GENUINE BEADLOCK

#### **FINISH**

SATIN BLACK MILLED

SIZES



PAGE 12



# **THUNDER**

# FINISH

GLOSS BLACK MACHINED EDGE

## SIZES

16x8 16x10 17x9



# **THUNDER**

## FINISH

MACHINED FACE BLACK WINDOW

#### SIZES

16x10 17x9



# **THUNDER**

# FINISH

POLISHED

## SIZES

16x10







# WAREHOUSE | SHOWROOM

**CUSTOM FITMENT SPECIALISTS | CNC WORKSHOP** 

- A 1/26 Neon St Sumner Park Qld 4074
- P | 07 3088 8022
- E | info@wheelboyz.com.au
- W | wheelboyz.com.au