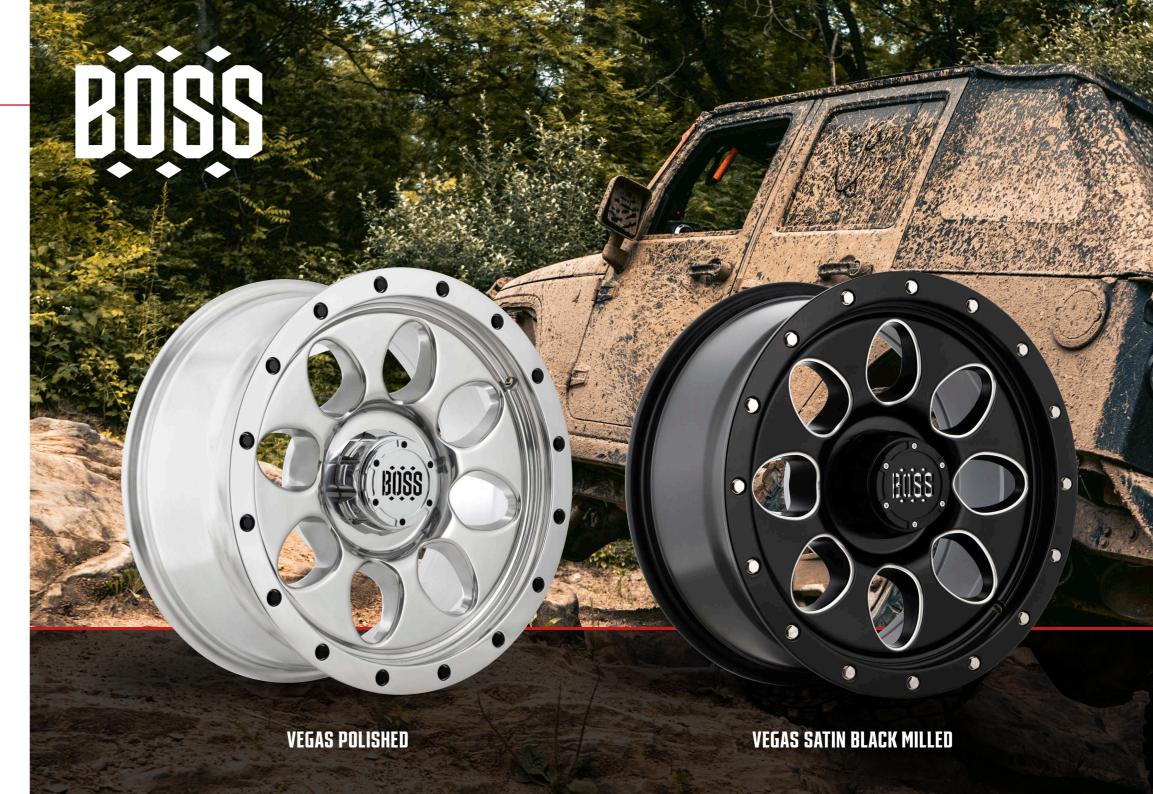

D, BOSS and PERFORMANCE wheels to suit your vehicle requirements.

# CONTENTS



PAGES 4-7 BOSS WHEELS



PAGES 8-10
PERFORMANCE WHEELS



PAGES 11-15 Allied Wheels





# FINK

### FINISH

GLOSS BLACK MILLED

SIZES

18x9 20x9



# PANTHA

#### **FINISH**

BLACK MACHINED FACE

SIZES

17x9.5 18x9.5



# PANTHA

### **FINISH**

GLOSS CANDY RED

SIZES

10.05



# PANTHA

**FINISH** 

SATIN BLACK

SIZES

17x9.5





# VAPOR

FINISH

SATIN BLACK

17x9 18x9



# **VEGAS**

**FINISH** 

POLISHED

SIZES



FINISH

SATIN BLACK MILLED

SIZES



# HOSTILE

### FINISH

GLOSS BLACK MILLED

SIZES

17x8 18x8

HIGH LOAD AND HIGH OFFSET FITMENT PERFECT FOR FOR SUV, VANS AND 4X4



# **HOSTILE NEW FINISH 2023**

#### **FINISH**

GLOSS PLATINUM

SIZES

# HOSTILE

### FINISH

SATIN BLACK

SIZES

17x8 18x8







# PW100P



# PW100S



# **SUPERLITE**

**FINISH** SPARKLE SILVER MACHINED LIP SIZES 13x6 17x7 13x7 17x8 15x6 17x9.5 15x7 15x8 15x10

# **CHALLENGER**



# CHALLENGER

**FINISH** 

SIZES

15x7 15x8 15x10 17x7 17x8 17x10



SUPERLITE SPARKLE SILVER MACHINED LIP 13X7

SUPERLITE SPARKLE SILVER MACHINED LIP 15X10

# **FORMULA**





# **FORMULA**

#### **FINISH**

GOLD MACHINED EDGE



### FINISH

GLOSS BLACK MACHINED

**HOTWIRE** 

#### SIZES

13x5 17x7 13x7 17x8 15x7 17x10 15x8 15x10



# CHARGER



# **MAGNUM**

#### **FINISH**

GLOSS BLACK MACHINED

15x7 15x8 17x7 17x8







# **BRUTE**

**FINISH** 

SATIN BLACK

SIZES

16x8 17x8.5 18x8.5

STAGGERED OFFSET FOR 79 SERIES LANDCRUISER 50MM REAR TRACK CORRECTION AVAILABLE





# **BRUTE**

#### **FINISH**

BRONZE FACE BLACK LIP

SIZES

S