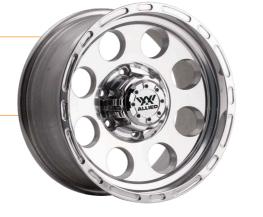

**BYRON**

MACHINED FACE

SIZES

17x9 18x9



# **GOANNA**

### FINISH

SATIN BLACK

SIZES

16x8 17x9 18x9



WHEELBOYZ, YOUR CUSTOM FITMENT SPECIALISTS, ALLIED WHEELS can be custom engineered to suit your 5, 6, 7, 8 Stud 4x4/SUV

# **SAVVANA**

#### **FINISH**

SILVER MACHINED

SIZES

16x8 17x10

STAGGERED OFFSET FOR 79 SERIES LANDCRUISER 50MM REAR TRACK CORRECTION AVAILABLE



# **SAVVANA BEADLOCK**

#### **GENUINE BEADLOCK**

#### **FINISH**

BLACK MACHINED

SIZES

16x8 17x8



## RATTLER BEADLOCK

#### GENUINE BEADLOCK

#### **FINISH**

SATIN BLACK MILLED

SIZES



PAGE 12



# **THUNDER**

# FINISH

GLOSS BLACK MACHINED EDGE

## SIZES

16x8 16x10 17x9



# **THUNDER**

## FINISH

MACHINED FACE BLACK WINDOW

#### SIZES

16x10 17x9



# **THUNDER**

# FINISH

POLISHED

## SIZES

16x10







# WAREHOUSE | SHOWROOM

**CUSTOM FITMENT SPECIALISTS | CNC WORKSHOP** 

- A 1/26 Neon St Sumner Park Qld 4074
- P | 07 3088 8022
- E | info@wheelboyz.com.au
- W | wheelboyz.com.au