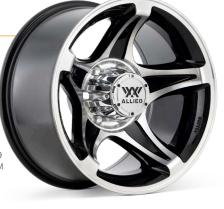

# **BRUTE**

**FINISH** 

SATIN BLACK

SIZES

16x8 17x8.5 18x8.5

STAGGERED OFFSET FOR 79 SERIES LANDCRUISER 50MM REAR TRACK CORRECTION AVAILABLE

# **BRUTE**

#### **FINISH**

BRONZE FACE BLACK LIP

SIZES

STAGGERED OFFSET FOR 79 SERIES LANDCRUISER 50MM REAR TRACK CORRECTION AVAILABLE