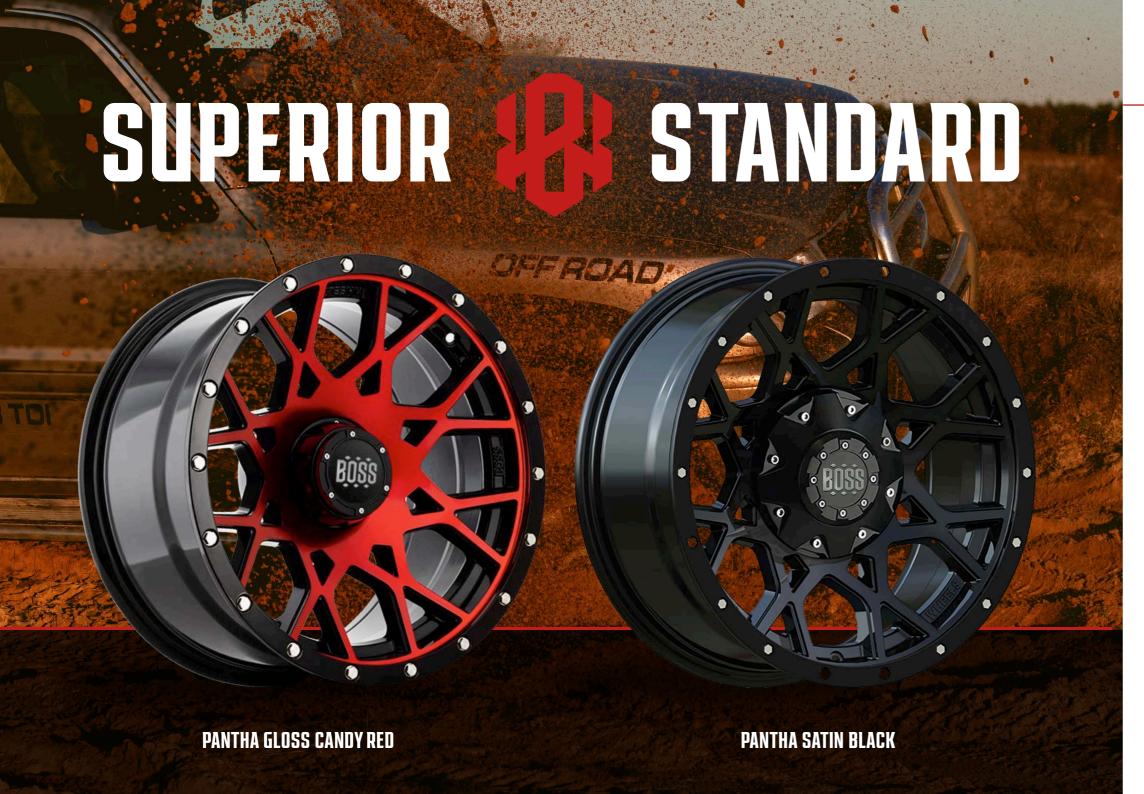

# PANTHA

### **FINISH**

GLOSS CANDY RED

SIZES

10.05

# PANTHA

**FINISH** 

SATIN BLACK

SIZES

17x9.5