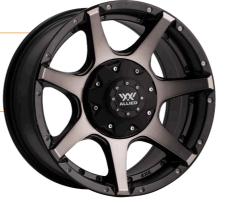

#### **FINISH**

BLACK DARK TINT FACE

SIZES

17x9 18x9

# **ROCK**

#### **FINISH**

SATIN BLACK MILLED

SIZES

17x9 18x9