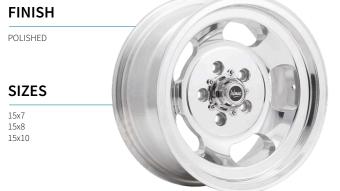

NISH

SATIN BLACK MILLED

SIZES



# HOSTILE

### FINISH

GLOSS BLACK MILLED

SIZES

17x8 18x8

HIGH LOAD AND HIGH OFFSET FITMENT PERFECT FOR FOR SUV, VANS AND 4X4



# **HOSTILE NEW FINISH 2023**

#### **FINISH**

GLOSS PLATINUM

SIZES

# HOSTILE

### FINISH

SATIN BLACK

SIZES

17x8 18x8







# PW100P



# PW100S



# **SUPERLITE**

**FINISH** SPARKLE SILVER MACHINED LIP SIZES 13x6 17x7 13x7 17x8 15x6 17x9.5 15x7 15x8 15x10

# **CHALLENGER**



# CHALLENGER

**FINISH** 

SIZES

15x7 15x8 15x10 17x7 17x8 17x10



SUPERLITE SPARKLE SILVER MACHINED LIP 13X7

SUPERLITE SPARKLE SILVER MACHINED LIP 15X10

# **FORMULA**





# **FORMULA**

#### **FINISH**

GOLD MACHINED EDGE



### FINISH

GLOSS BLACK MACHINED

**HOTWIRE** 

#### SIZES

13x5 17x7 13x7 17x8 15x7 17x10 15x8 15x10



# CHARGER



# **MAGNUM**

#### **FINISH**

GLOSS BLACK MACHINED

15x7 15x8 17x7 17x8







# **BRUTE**

**FINISH** 

SATIN BLACK

SIZES

16x8 17x8.5 18x8.5

STAGGERED OFFSET FOR 79 SERIES LANDCRUISER 50MM REAR TRACK CORRECTION AVAILABLE





# **BRUTE**

#### **FINISH**

BRONZE FACE BLACK LIP

SIZES

STAGGERED OFFSET FOR 79 SERIES LANDCRUISER 50MM REAR TRACK CORRECTION AVAILABLE

#### **FINISH**

17x9 18x9



# **BYRON**

SATIN BLACK

SIZES



# **ROCK**

#### **FINISH**

BLACK DARK TINT FACE

SIZES

17x9 18x9



# **ROCK**

#### **FINISH**

SATIN BLACK MILLED

SIZES

17x9 18x9



# **SAVVANA**

#### **FINISH**

BLACK MACHINED

#### SIZES

16x8 17x10

STAGGERED OFFSET FOR 79 SERIES LANDCRUISER 50MM REAR TRACK CORRECTION AVAILABLE



# **BYRON**

MACHINED FACE

SIZES

17x9 18x9



# **GOANNA**

###