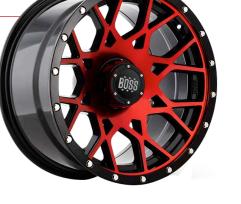

**CATALOGUE 2023** 

# ABOUT WHEEL-BOYZ

WheelBoyz, Australia's superior manufacturer of high-quality, high-performance 4×4 and classic passenger car alloy wheels. Designed for extreme off-roading and track conditions our brands ALLIED, BOSS and PERFORMANCE are leaders in their fields for performance, reliability, and striking designs. WheelBoyz, your custom fitment specialists, custom engineers ALLIED, BOSS and PERFORMANCE wheels to suit your vehicle requirements.

# CONTENTS



PAGES 4-7 BOSS WHEELS



PAGES 8-10
PERFORMANCE WHEELS



PAGES 11-15 Allied Wheels





# FINK

### FINISH

GLOSS BLACK MILLED

SIZES

18x9 20x9



# PANTHA

#### **FINISH**

BLACK MACHINED FACE

SIZES

17x9.5 18x9.5



# PANTHA

### **FINISH**

GLOSS CANDY RED

SIZES

10.05



# PANTHA

**FINISH** 

SATIN BLACK

SIZES

17x9.5





# VAPOR

FINISH

SATIN BLACK

17x9 18x9



# **VEGAS**

**FINISH** 

POLISHED

SIZES



FINISH

SATIN BLACK MILLED

SIZES



# HOSTILE

### FINISH

GLOSS BLACK MILLED

SIZES

17x8 18x8

HIGH LOAD AND HIGH OFFSET FITMENT PERFECT FOR FOR SUV, VANS AND 4X4



# **HOSTILE NEW FINISH 2023**

#### **FINISH**

GLOSS PLATINUM

SIZES

# HOSTILE

### FINISH

SATIN BLACK

SIZES

17x8 18x8







# PW100P



# PW100S



# **SUPERLITE**

**FINISH** SPARKLE SILVER MACHINED LIP SIZES 13x6 17x7 13x7 17x8 15x6 17x9.5 15x7 15x8 15x10

# **CHALLENGER**



# CHALLENGER

**FINISH** 

SIZES

15x7 15x8 15x10 17x7 17x8 17x10



SUPERLITE SPARKLE SILVER MACHINED LIP 13X7

SUPERLITE SPARKLE SILVER MACHINED LIP 15X10

# **FORMULA**





# **FORMULA**

#### **F