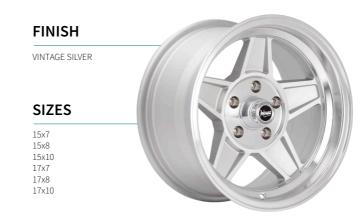

# **SUPERLITE**

**FINISH** SPARKLE SILVER MACHINED LIP SIZES 13x6 17x7 13x7 17x8 15x6 17x9.5 15x7 15x8 15x10

# CHALLENGER

**FINISH** 

SIZES

15x7 15x8 15x10 17x7 17x8 17x10

SUPERLITE SPARKLE SILVER MACHINED LIP 13X7

SUPERLITE SPARKLE SILVER MACHINED LIP 15X10