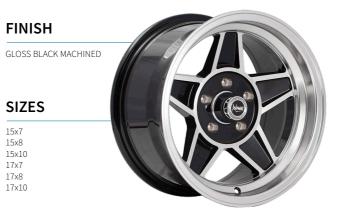

### FINISH

GLOSS BLACK MACHINED

**HOTWIRE** 

#### SIZES

13x5 17x7 13x7 17x8 15x7 17x10 15x8 15x10