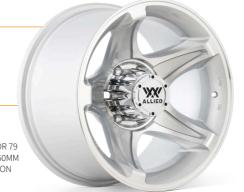

# **SAVVANA**

#### **FINISH**

BLACK MACHINED

#### SIZES

16x8 17x10

STAGGERED OFFSET FOR 79 SERIES LANDCRUISER 50MM REAR TRACK CORRECTION AVAILABLE