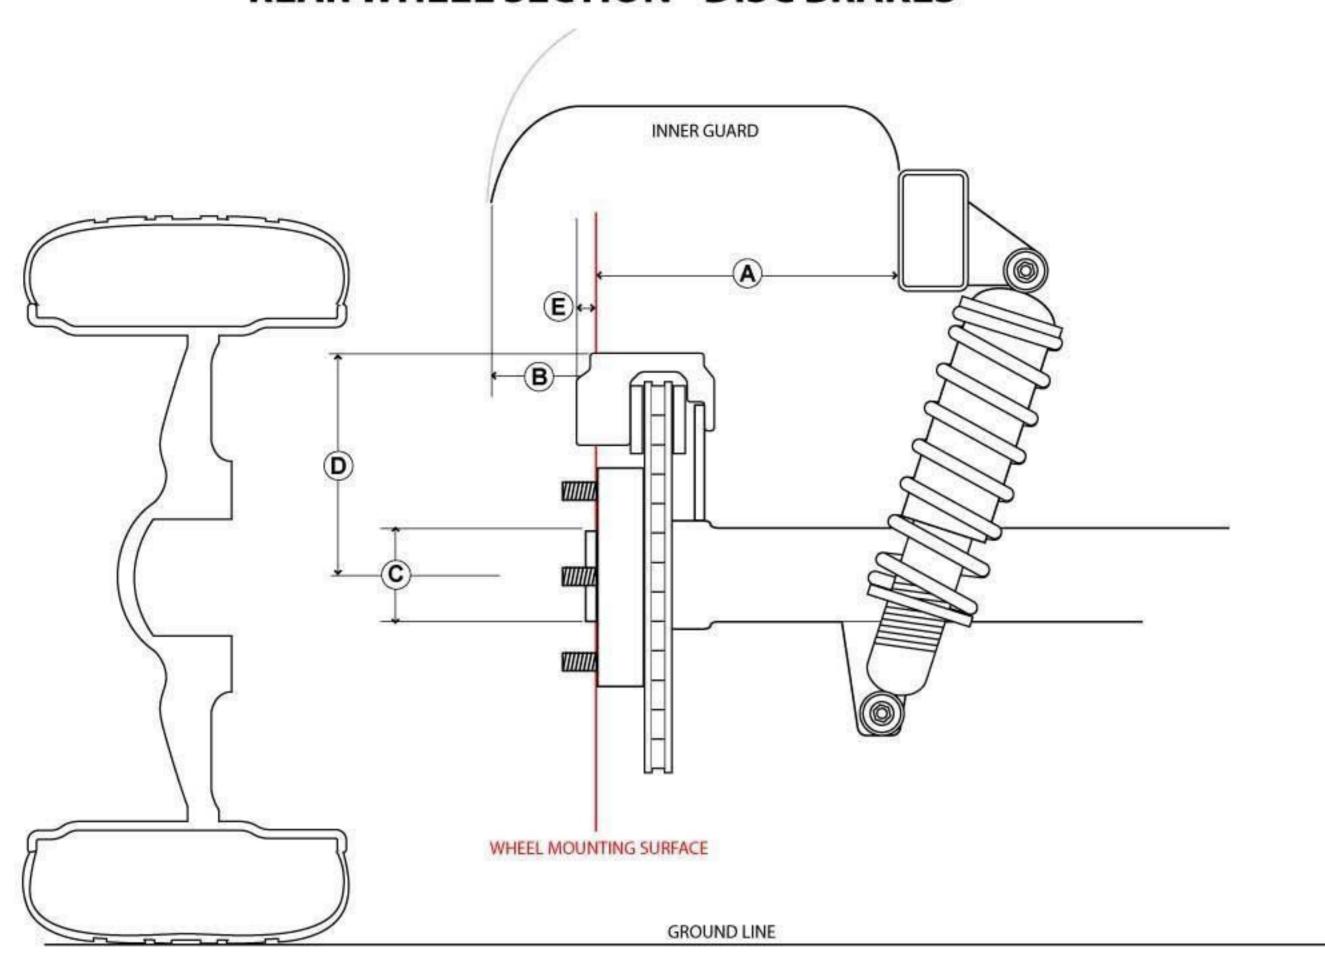

## **REAR WHEEL SECTION - DISC BRAKES**

| CUSTOMER NAME       | MOUNTING SURFACE TO FIRST OBSTRUCTION CHASSIS SIDE |
|---------------------|----------------------------------------------------|
| PHONE               | MOUNTING SURFACE TO                                |
| FAX                 | MOUNTING SURFACE TO INSIDE FENDER                  |
| MAKE                | C HUB DIAMETER                                     |
| MODEL               |                                                    |
| YEAR                | BRAKE DIAMETER: CENTRE TO TOP OP CALIPER (x2)      |
| BOLT PATTERN        | PROTRUSION OF CALIPER PAST MOUNTING SURFACE        |
| ORIGINAL WHEEL SIZE |                                                    |

**ORIGINAL TYRE SIZE** 

FORMS TO BE FILLED OUT AT COMPRESSED HEIGHT JACK SUSPENSION UP INTO GUARD CAVITY

RETURN FORM TO <a href="mailto:linfo@wheelboyz.com.au">lnfo@wheelboyz.com.au</a>